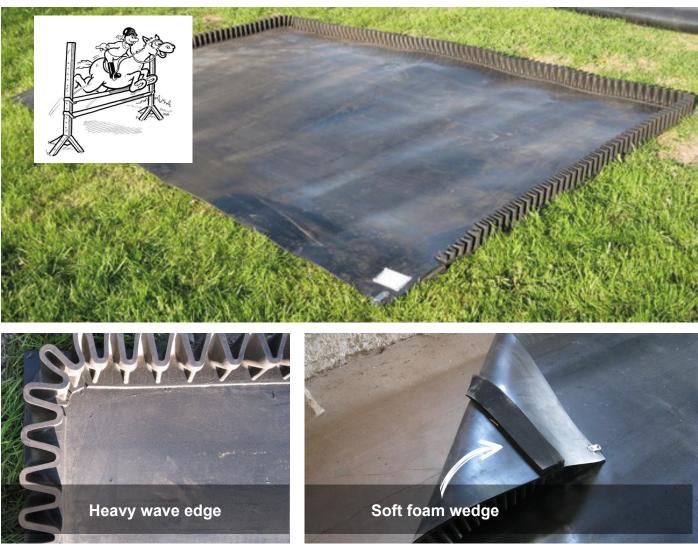

### **RUBBER WATER JUMP**

#### **Description:**

Extremely price competitive rubber water jump. Developed and manufactured with fokus on high safty for your horse. Made of reinforced 6mm rubber with a 80mm wavy edge.

Sizes:

Jump width/depth 1, 2, 2,5, or 3,0m and take off element 3, 4 eller 5m.

Distance from front til landing band(Jump width) Distance from one side to the other(width take off element)

Also produced in individual sizes.

Colors: black