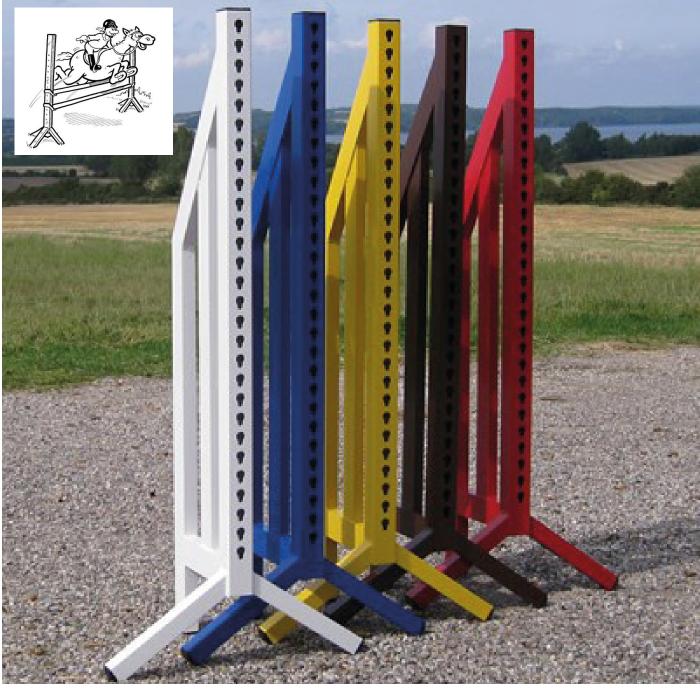

### **ALU WING**

#### **Description:**

New highly competitive aluminum wings.

Light and maintenance-free, but at the same time incredibly strong due to the construction of the feet and as they are fully welded.

Directional Marker Flags (optional) fit into the top of the Jump Stand.

Jump stand: 3x70x70cm Legs: 3x50x50cm

Colors: white, blue, yellow, black, red