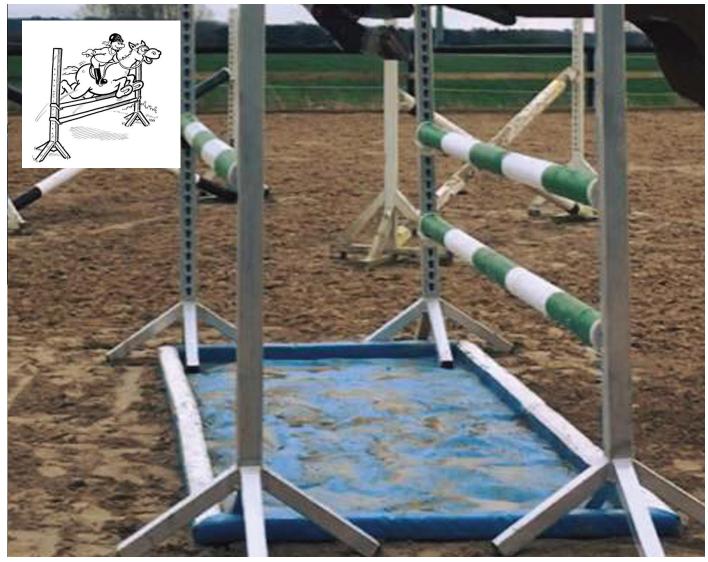

### **RUBBER WATER JUMP**

#### **Description:**

Extremely price competitive rubber water jump. Developed and manufactured with fokus on high safty for your horse. Made of reinforced 6mm rubber with a 80mm wavy edge.

Sizes:

Jump width/depth 1, 2, 2,5, or 3,0m and take off element 3, 4 eller 5m.

Distance from front til landing band(Jump width) Distance from one side to the other(width take off element)

Also produced in individual sizes.

Colors: black