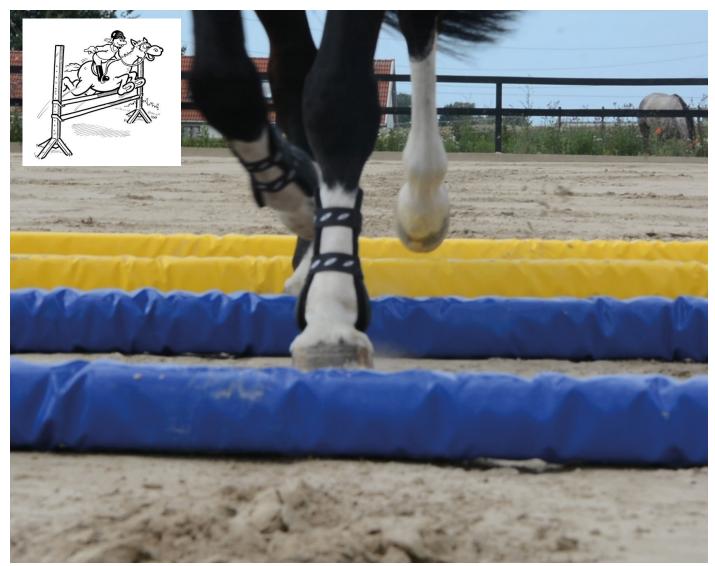

## SOFT POLES

#### **Description:**

Flexible, soft, safe and very easy to use for exercise and ground training. Soft poles comes in a variety of colors.

Reducing the risk of injury considerably! - If the horse steps on it, nothing happens!

Manufactured in heavy tarpaulin, used for trucks. Sealed at the ends so that they are watertight

Size: 10x10x300cm.

**Colors:** red, blue, white, yellow, pink, dark green, black and purple.