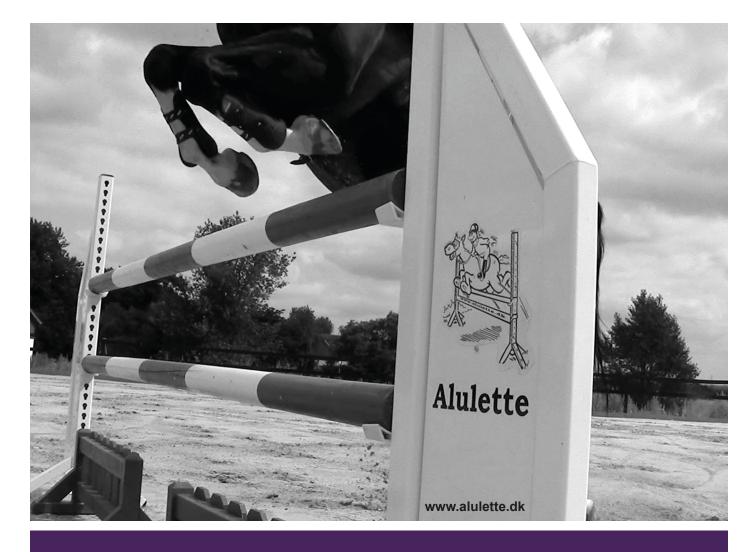

## **ALU JUMP STAND**

#### **Description:**

Through years of development and optimization of Alulette jump stand and wings in aluminum, we have found a price-conscious and robust product.

Alulette jump stand could be delevered in natural aluminiun or powder coated surface polyester powder coat.

#### Size: 3x70x70x1700 cm Colors: Alu, red, blue, white, black, green

#### Why choose an Alu jump stand from Alulette!

- Light-weight Only 5 kg.
- Incredibly strong
- Seam Welded
- Maintenance free.
- Keyholes are integrated.