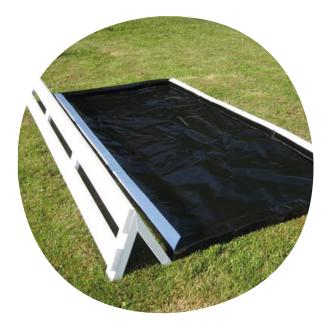

### **RUBBER WATER JUMP**

#### **Description:**

Extremely price competitive rubber water jump. Developed and manufactured with fokus on high safty for your horse. Made of reinforced 6mm rubber with a 80mm wavy edge.

Sizes:

Jump width/depth 1, 2, 2,5, or 3,0m and take off element 3, 4 eller 5m.

Distance from front til landing band(Jump width) Distance from one side to the other(width take off element)

Also produced in individual sizes.

Colors: black