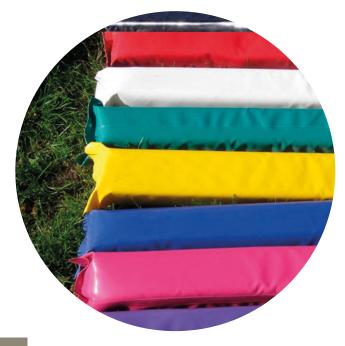

#### **Description:**

Flexible, soft, safe and very easy to use for exercise and ground training. Soft poles comes in a variety of colors.

Reducing the risk of injury considerably! - If the horse steps on it, nothing happens!

Manufactured in heavy tarpaulin, used for trucks. Sealed at the ends so that they are watertight

Size: 10x10x300cm.

**Colors:** red, blue, white, yellow, pink, dark green, black and purple.