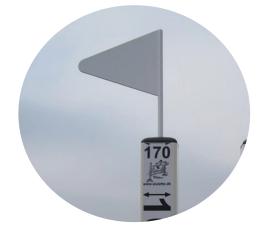

#### **Description:**

New highly competitive aluminum wings.

Light and maintenance-free, but at the same time incredibly strong due to the construction of the feet and as they are fully welded.

Directional Marker Flags (optional) fit into the top of the Jump Stand.