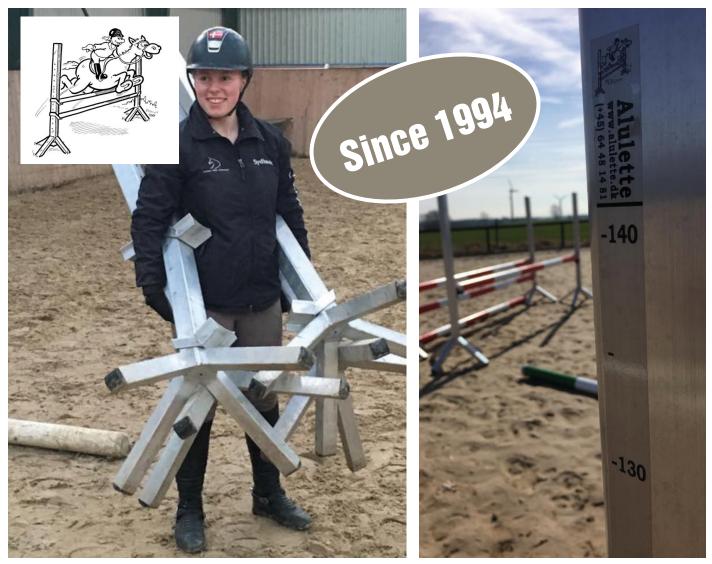

# Alulette Horse Jumping Equipment

Alulette jumps feature lightweight, high quality, maintenance free materials.

Alulette develops and manufactures equestrian equipment for horse jumping, that meets our strict requirements for quality and a good price. Alulette jump stand is made of aluminum a nice lightweight and maintenance-free material.

We also manufacture and sell a wide range of other Jumping Equipment, such as Alulette cavaletti block in plastic, Alulette soft poles as well as many other products.

Browse through our Equipment range online

#### Why choose an Alu jump stand from Alulette!

- Light-weight Only 5 kg.
- Incredibly strong
- Seam Welded
- Maintenance free.
- Keyholes are integrated.