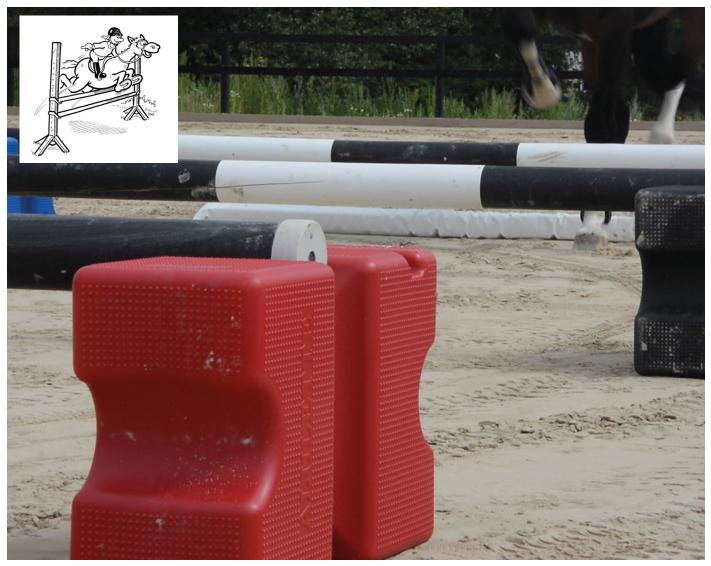

### **CAVALETTI BLOKS**

#### **Description:**

High quality cavaletti plastic block. Measures 60x38x23cm and weighs 3kg. Has 2 carrying handles for easy handling. No sharp corners.

Cavaletti bloks come in a variety of colors with a variety of height options.

Size: 60x38x23cm

Colors: red, blue, white, black