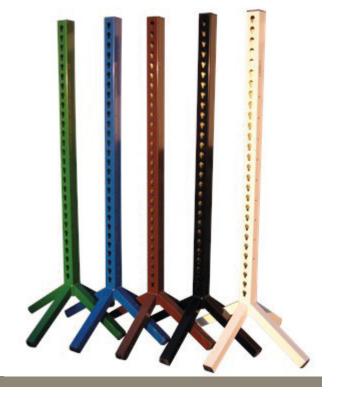

## **ALU JUMP STAND**

#### **Description:**

Through years of development and optimization of Alulette jump stand and wings in aluminum, we have found a price-conscious and robust product.

Alulette jump stand could be delevered in natural aluminiun or powder coated surface polyester powder coat.

#### Size: 3x70x70x1700 cm Colors: Alu, red, blue, white, black, green

#### Why choose an Alu jump stand from Alulette!

- Light-weight Only 5 kg.
- Incredibly strong
- Seam Welded
- Maintenance free.
- Keyholes are integrated.